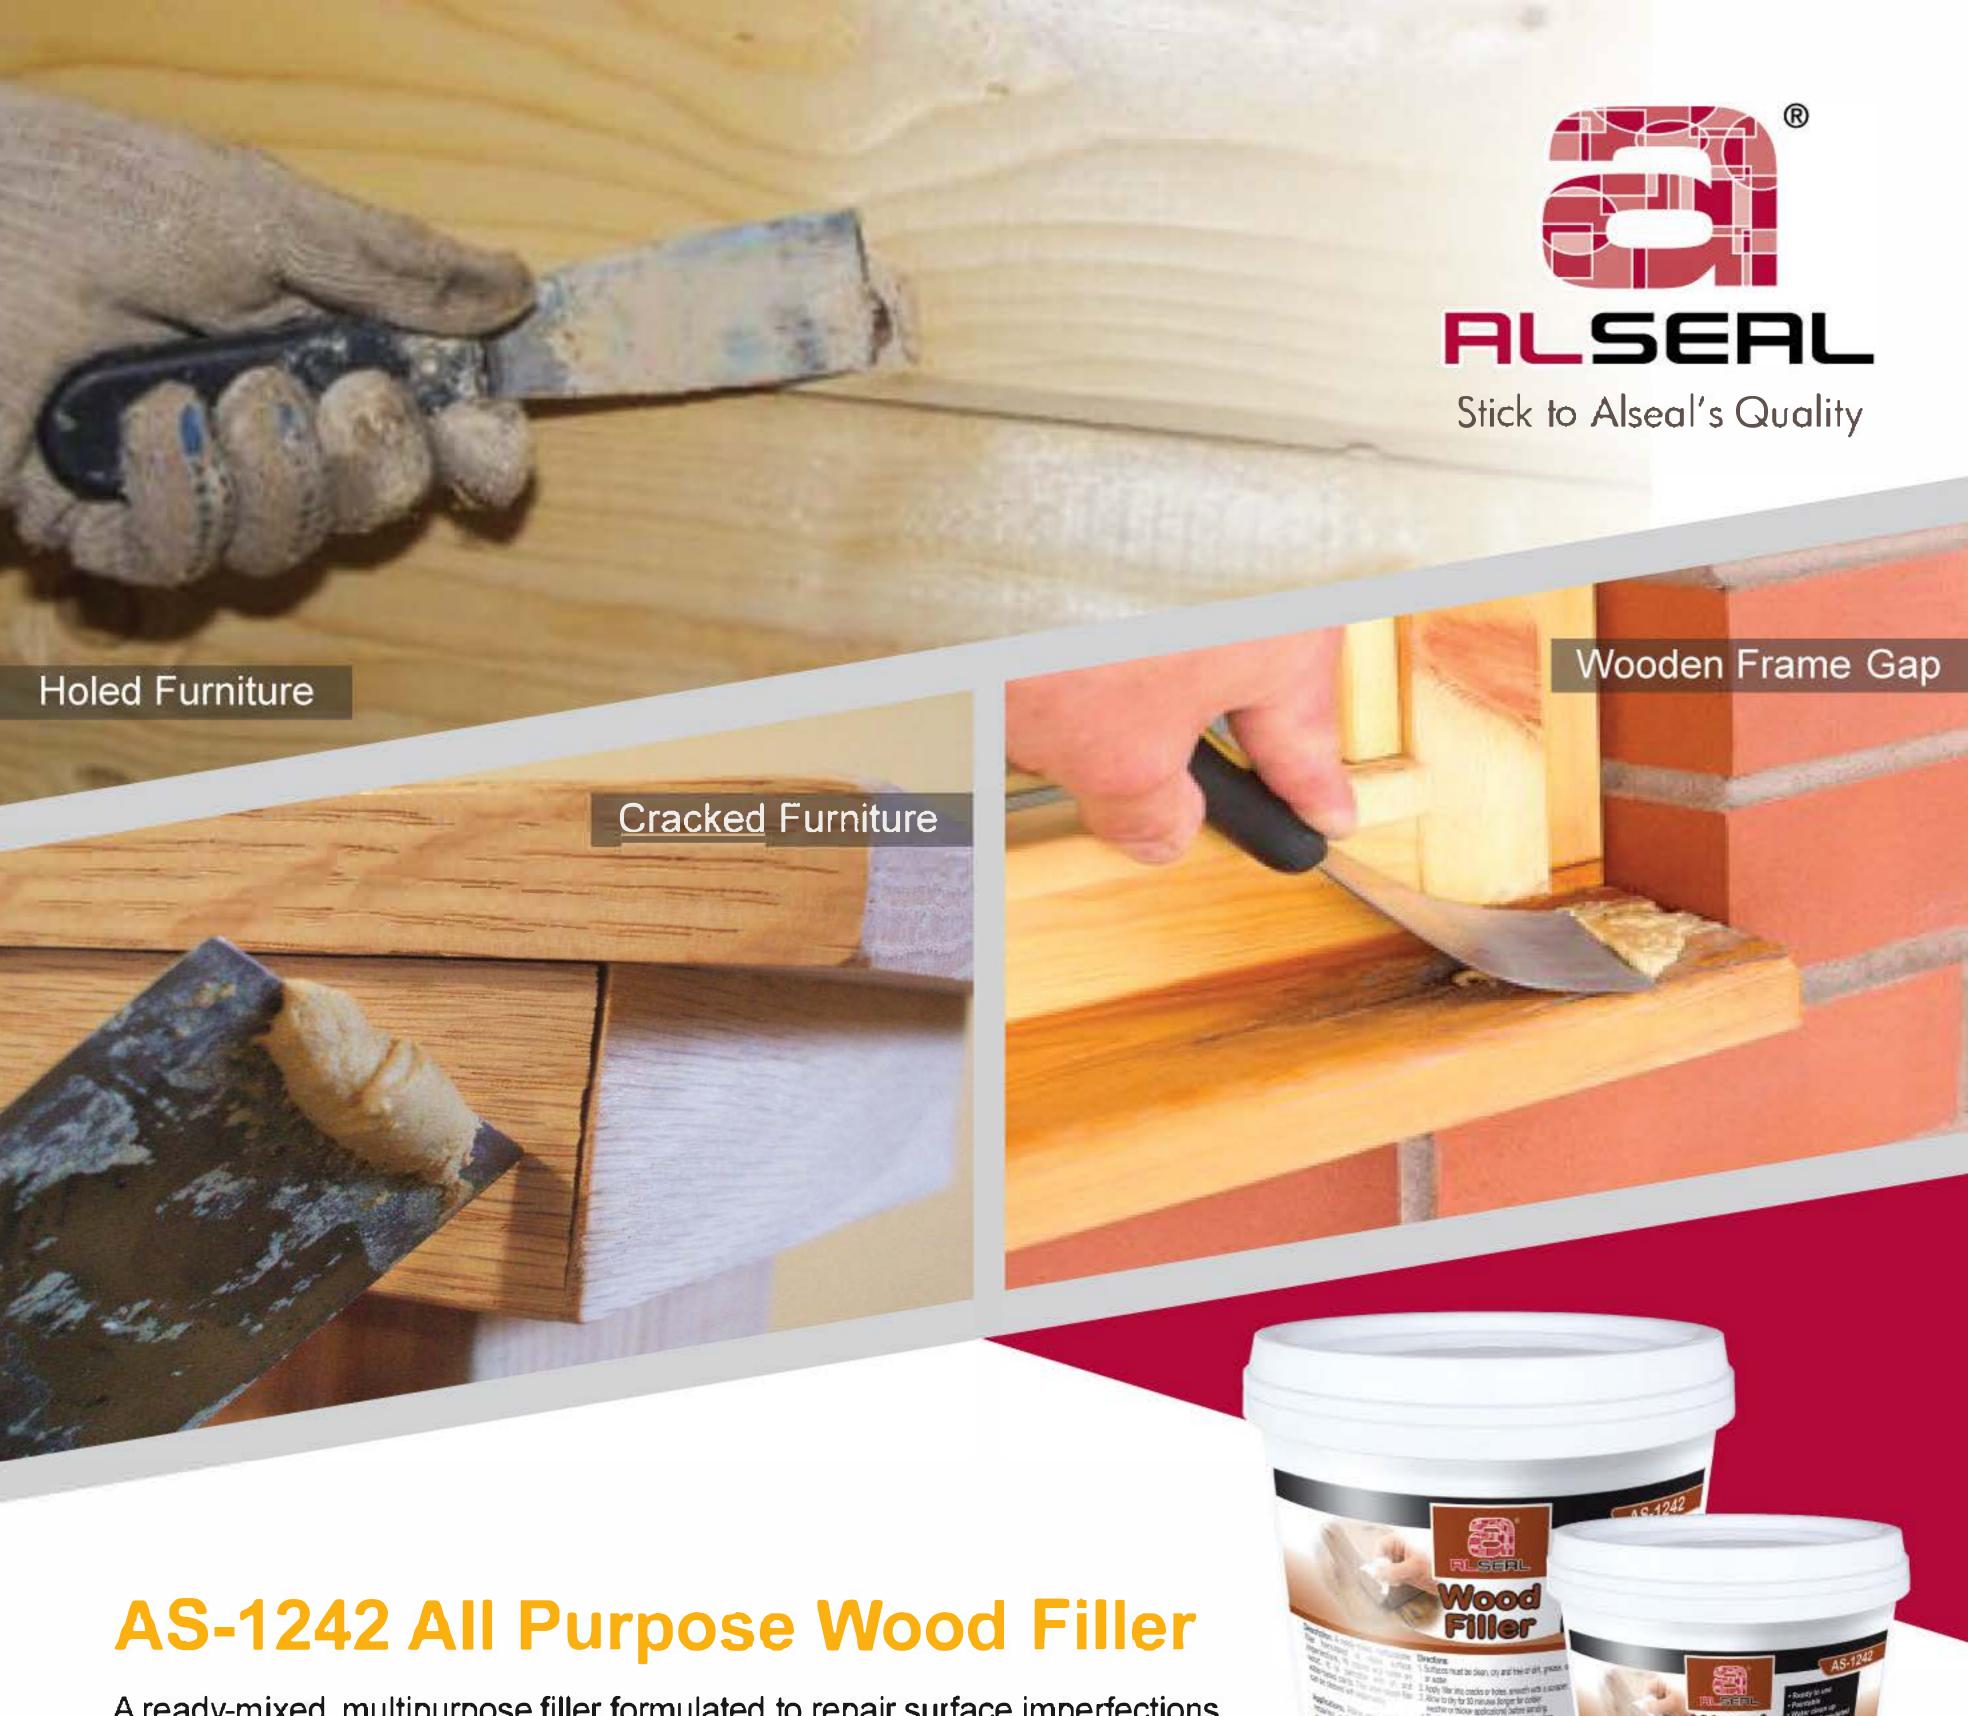

A ready-mixed, multipurpose filler formulated to repair surface imperfections, fill cracks and holes on wood. It is paintable with oil- and water-based paints. This water-based filler can be cleaned with water easily.

## **Applications:**

Recommended for sealing Filling cracks and chips, repairing surface imperfections (dent, scratches, etc.) on woodwork, furniture, etc.

Available colours: Natural, brown, white, cherry, dark walnut, mahogany, jackwood and oak